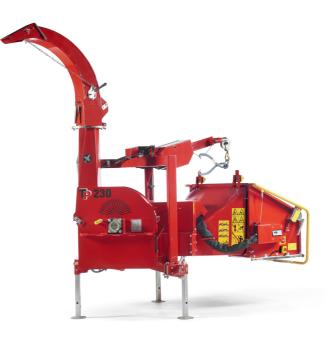

# TP 230 PTO



#### General

| Max. wood diameter:                 | 230 mm     |
|-------------------------------------|------------|
| Adjustable chip size:               | Yes        |
| Chip size:                          | 12 - 18 mm |
| Power requirement (hp) - minimum:   | 50 hp      |
| Power requirement (hp) - maximum:   | 120 hp     |
| Power requirement (kW) - minimum:   | 37 kW      |
| Max. capacity (wood chip per hour): | 45 m3/hour |
| Power requirement (kW) - maximum:   | 90 kW      |
| Weight:                             | 990 kg     |
| Tow bar:                            | Yes        |
| TP SERVICEBOX:                      | Yes        |
| <b>3 YEAR TP WARRANTY:</b>          | Yes        |

#### Infeed section

| Operation:                               | Horizontal funnel with yello