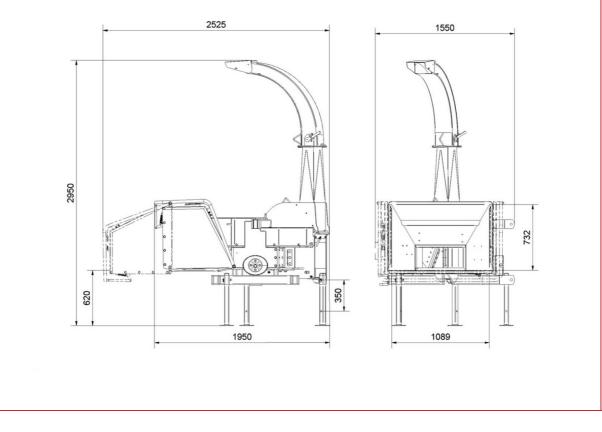

#### Dimensions

| Height (operation): | 2950 mm |
|---------------------|---------|
| Height (transport): | 2950 mm |
| Lenght (operation): | 1550 mm |
| Lenght (transport): | 1550 mm |
| Width (operation):  | 2525 mm |
| Width (transport):  | 1950 mm |

#### Infeed section

| Operation:                               | Horizontal funnel with yellow safety bar for forward, return and stop of feed rollers |
|------------------------------------------|---------------------------------------------------------------------------------------|
| Infeed opening, height:                  | 230 mm                                                                                |
| Infeed opening, width:                   | 230 mm                                                                                |
| Funnel opening, height (inside measure): | 732 mm                                                                                |
| Funnel opening, width (inside measure):  | 1089 mm                                                                               |
| Infeed position:                         | Perpendicular to driving direction                                                    |
| Feed rollers:                            | 2                                                                                     |
| Feed roller position:                    | Vertical                                                                              |
| Feed roller diameter:                    | 230 mm                                                                                |